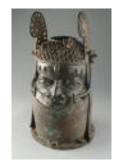

### 2005/1.260

Edo (Benin)

Benin (ancient Nigerian)

Commemorative Head 19th Century

brass

19 1/2 in x 10 7/16 in x 11 5/16 in (49.53 cm x 26.51 cm x 28.73 cm)

Gift of Candis and Helmut Stern