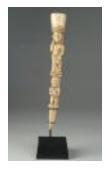

## 2005/1.188

Yombe

Scepter circa 1795

ivory

12 in x 1 5/16 in x 1 7/16 in (30.4 cm x 3.4 cm x 3.6 cm)

Gift of Candis and Helmut Stern