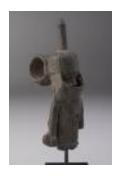

## 2017/1.678

Edo (Benin)

Fragmentary Oba Figure

brass

4 ¾ in x 2 in x 2 % in (12.1 cm x 5 cm x 6 cm)

Gift and partial purchase from the estate of Kurt Delbanco in honor of Nicholas Delbanco