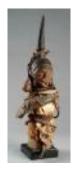

## 2005/1.229

Songye

Power Figure circa 1940

wood, civet and monkey skin, woven vegetable fiber, feathers, seed pods, animal teeth, antelope horns, glass beads, metal

24 7/16 in x 11 13/16 in x 9 13/16 in (62 cm x 30 cm x 25 cm)

Gift of Candis and Helmut Stern