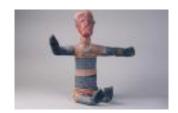

### 1985/1.187

Bembe

Reliquary figure (muzidi) circa 1890 dyed woven cotton cloth, vegetable fiber, cane, wood pegs, human remains 15 7/8 in x 14 5/8 in x 9 in (40.3 cm x 37.2 cm x 22.9 cm) Anonymous Gift