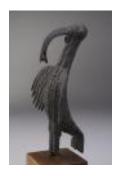

## 2017/1.677

Benin (ancient Nigerian)

Bird Figure

brass

7 ½ in x 2 % in x 2 3/16 in (19.1 cm x 6 cm x 5.5 cm)

Gift and partial purchase from the estate of Kurt Delbanco in honor of Nicholas Delbanco