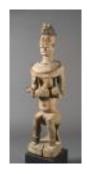

#### 2006/2.72

Akpojivi of Orhokpokpo

Shrine Figure 1900-1950

wood and pigment

72 ½ in x 17 in x 16 in (184.15 cm x 43.18 cm x 40.64 cm)

Gift of Robert and Lillian Montalto Bohlen