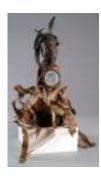

### 2005/1.191

Yombe

Power Figure 2nd half of 19th century wood, mirror, glass, hide, fiber, feathers, resin, pigment, cloth, raffia and bone 18 1/2 in x 17 5/16 in x 15 3/4 in (47 cm x 44 cm x 40 cm)

Gift of Candis and Helmut Stern