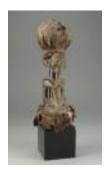

## 2005/1.229

Songye

Power Figure circa 1940

wood, civet and monkey skin, woven vegetable fiber, feathers, seed pods, animal teeth, antelope horns, glass beads, metal

24 7/16 in x 11 13/16 in x 9 13/16 in (62 cm x 30 cm x 25 cm)

Gift of Candis and Helmut Stern