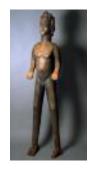

### 1985/1.87

Igbo

Ancestral Shrine Figure (Male) circa 1940

carved wood

4 ft. 8 15/16 in. x 12 13/16 in. x 8 7/8 in. (144.5 x 32.5 x 22.5 cm)

Anonymous