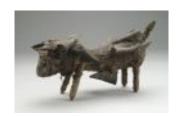

# 2005/1.214

Luba

Power Figure circa 1930

wood, wicker, metal, antelope horns, fur, cord, seeds, and nuts

11 13/16 in x 6 3/4 in x 4 13/16 in (30 cm x 17.15 cm x 12.22 cm)

Gift of Candis and Helmut Stern