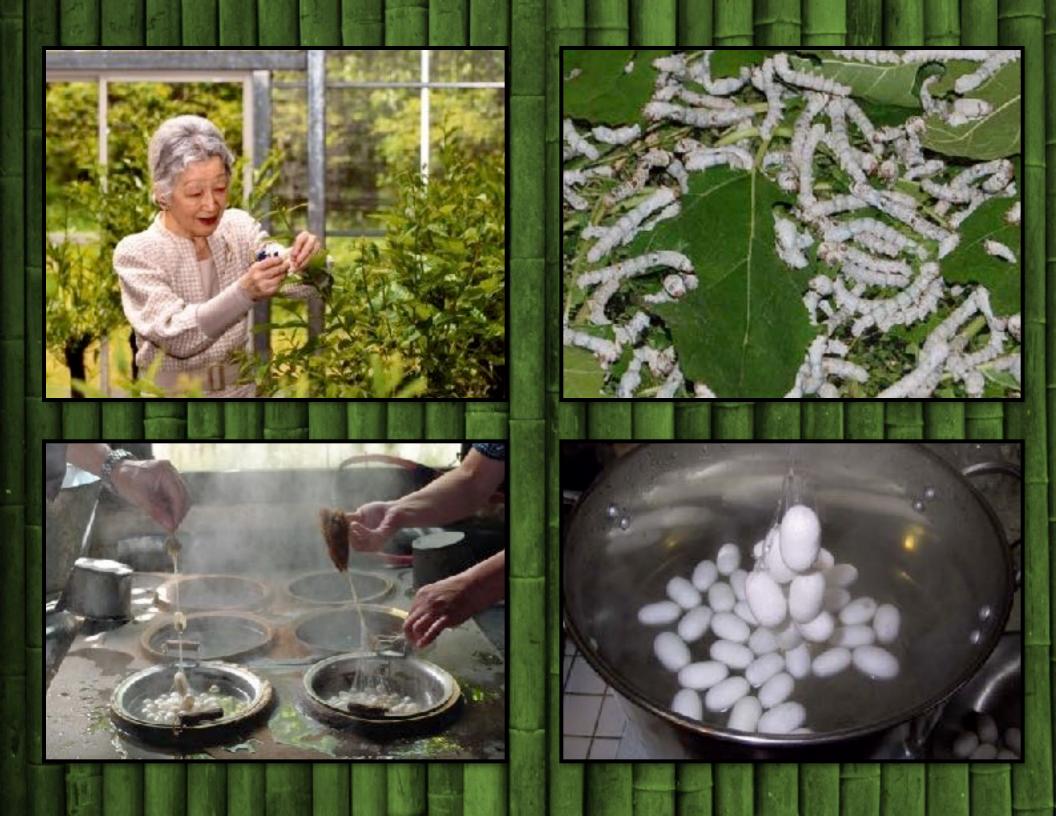

## The Senses Are Alive & Well:

**Creating Successful Museum Experiences for Adults with Memory Loss** 