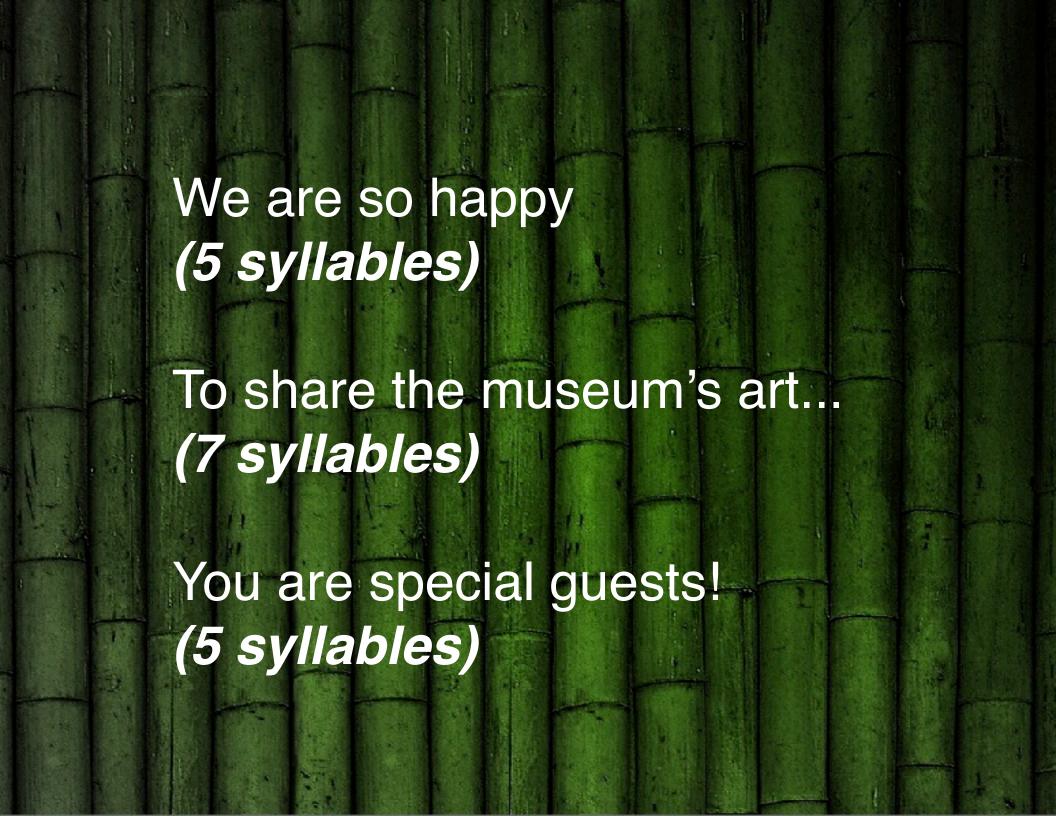

A Visit to the Museum: Three Haiku The sun always shines When you come to visit us, **Even if it rains!** Happy to see you Like the warmth of the sunshine Come back to visit. Art brightens the world, Brings a smile to every face; We love to see you!