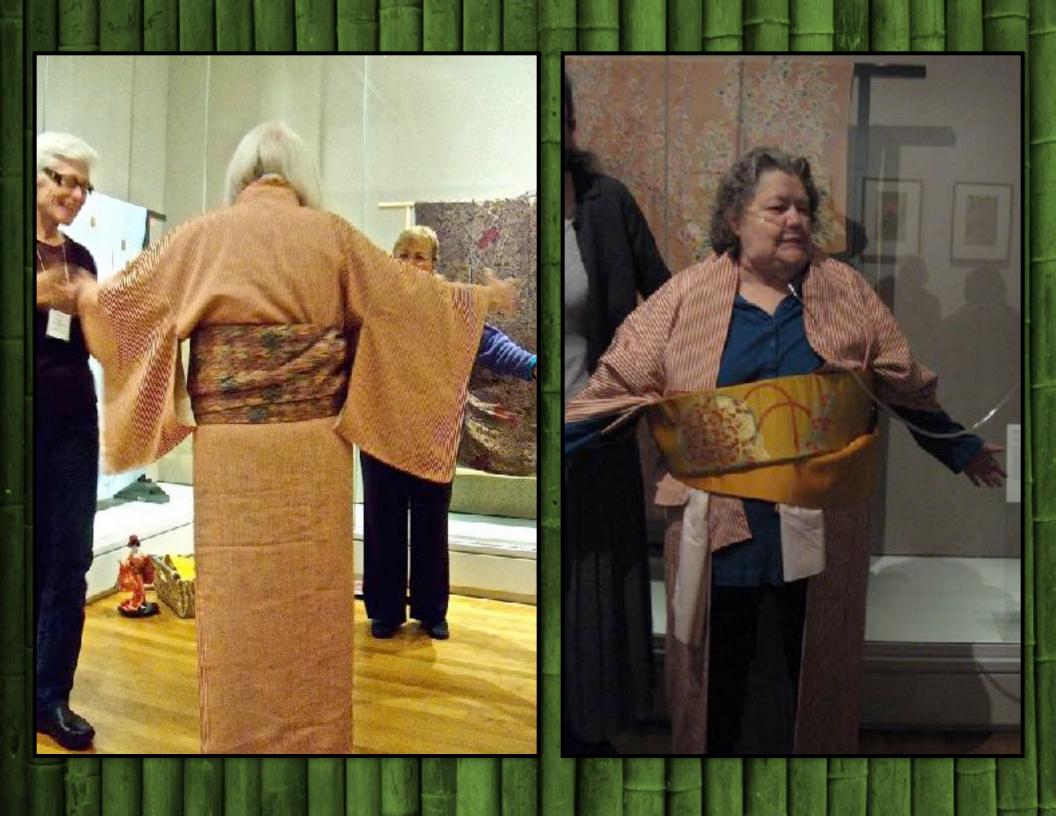

## MEET ME AT UMMA

An arts experience for adults with mild memory loss and their care partners.

A Visit With Mrs. Havemeyer and Mr. Tiffany

"I don't understand!

It just shouldn't be this hard
to write a haiku!"