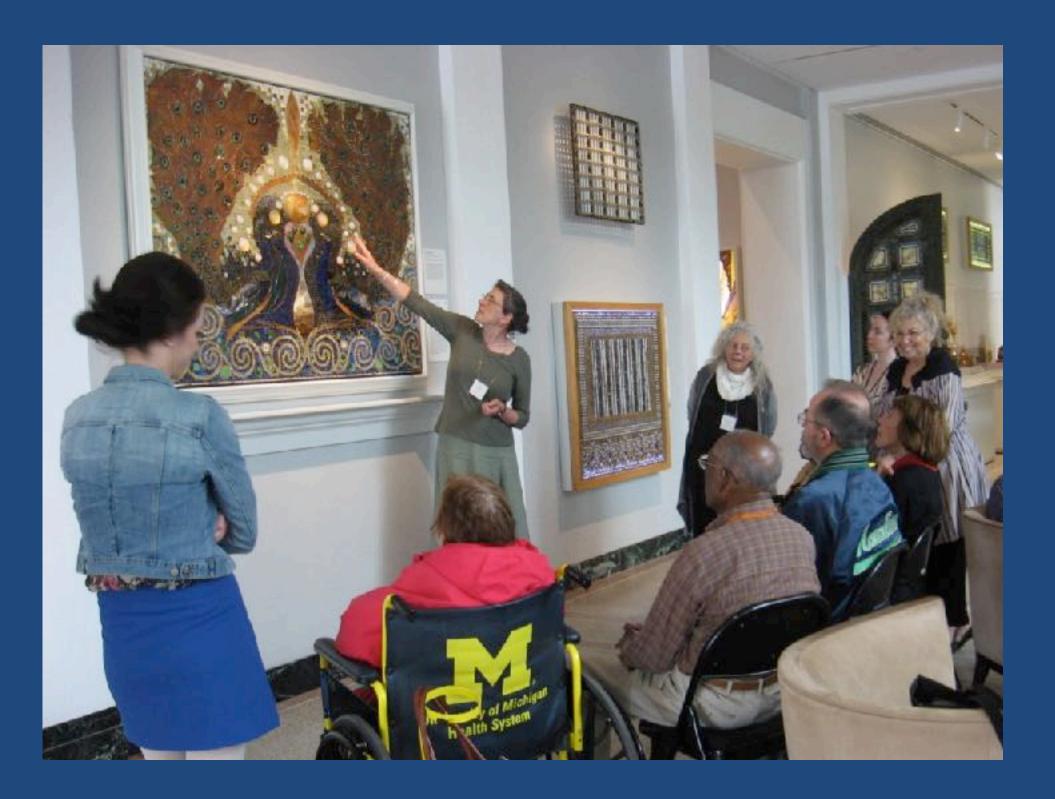

A Visit to the Museum: Three Haiku The sun always shines When you come to visit us, **Even if it rains!** Happy to see you Like the warmth of the sunshine Come back to visit. Art brightens the world, Brings a smile to every face; We love to see you!