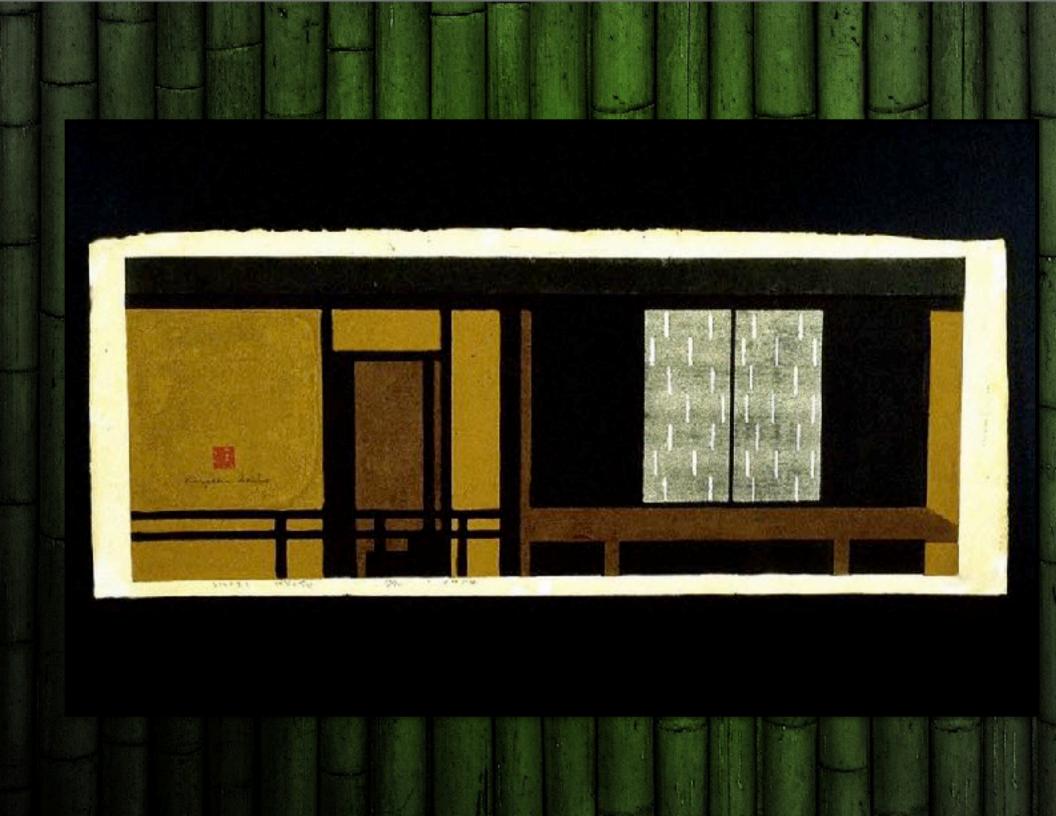

A Visit to the Museum: Three Haiku The sun always shines When you come to visit us, **Even if it rains!** Happy to see you Like the warmth of the sunshine Come back to visit. Art brightens the world, Brings a smile to every face; We love to see you!