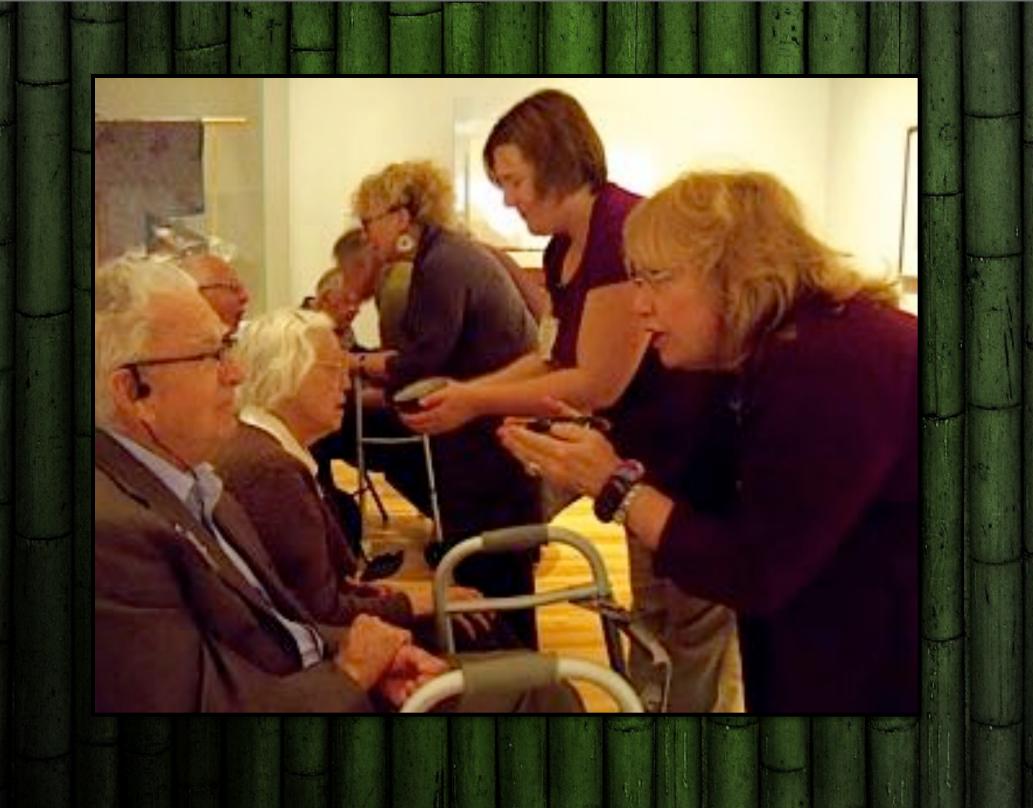

## The Senses Are Alive & Well:

**Creating Successful Museum Experiences for Adults with Memory Loss** 

## MEET ME AT UMMA

An arts experience for adults with mild memory loss and their care partners.

A Visit With Mrs. Havemeyer and Mr. Tiffany

"I don't understand!

It just shouldn't be this hard
to write a haiku!"